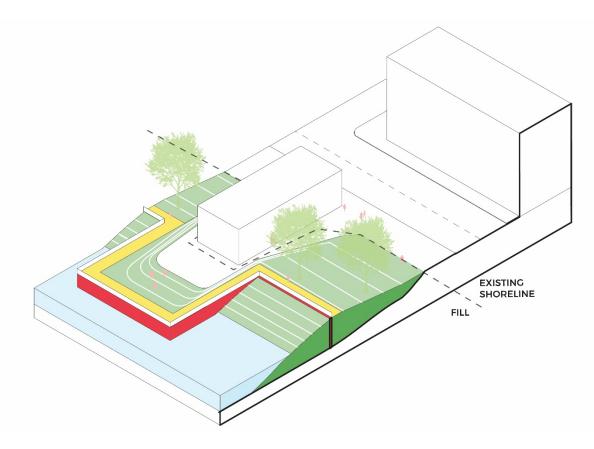

# CONCEPTUAL ALIGNMENT

13

# **3 SUB-DISTRICT** COMPARTMENTS

WESTEND-NORTHEND

NORTH END WATERFRON DOWNTOWN + WHARF DISTRIC