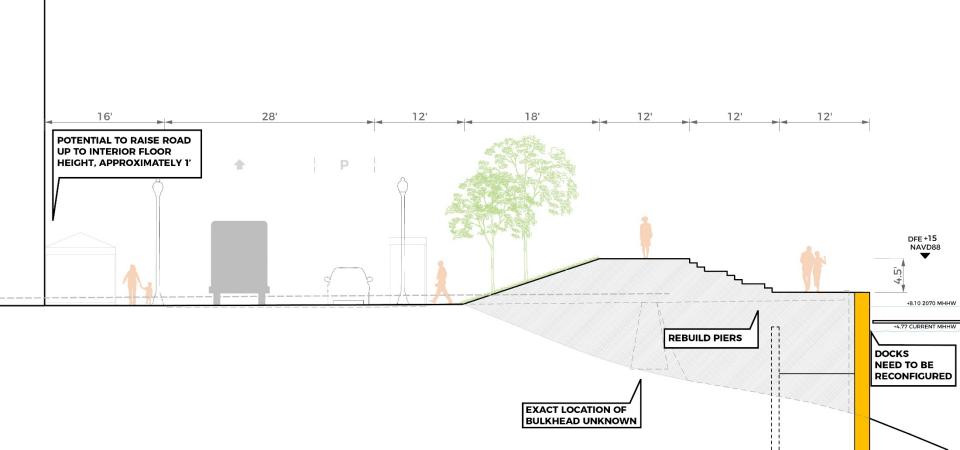

## **BULKHEAD CONDITIONS**

## **NORTH END WATERFRONT**

**Sink Holes** 

**Buildings Overhanging Wall** 

**Buildings on Piers** 

**Degraded Structures** 