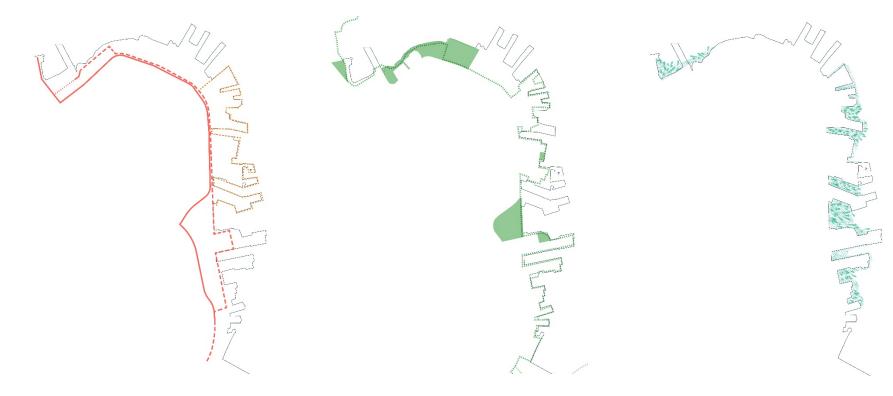

# CONCEPTUAL ALIGNMENT

13

# **3 SUB-DISTRICT** COMPARTMENTS

WESTEND-NORTHEND

NORTH END WATERFRON DOWNTOWN + WHARF DISTRIC