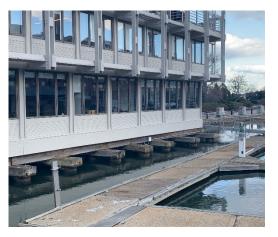

## **NORTH END WATERFRONT**

**Sink Holes** 

**Buildings Overhanging Wall** 

**Buildings on Piers** 

**Degraded Structures** 