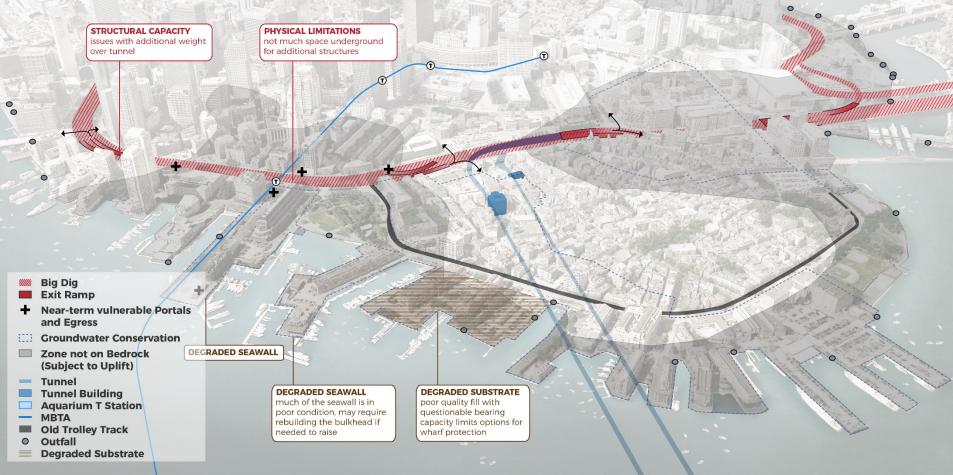

d Council
- Wharf District Council
- New England Aquarium
- Sydney Ashbury
- Green Ribbon Commission
- Greenway Conservancy
- Friends of Christopher Columbus Park
- Marine Transportation Workshop (Jully 16, 2019)

#### FOCUS GROUPS

- Utilities + Transportation (May 16, 2019)
  - MBTA, MassDOT, Utility Companies, BHC...
- Wharves + Piers (May 20, 2019)
  - Owners Representatives along waterfront



#### STAKEHOLDER INTERVIEWS/PRESENTATIONS

- USCG
- Eliot School
- DCR
- City of Boston Preservation Team
- Groundwater Conservation

#### FOCUS GROUPS

- Long Wharf
- Lovejoy Wharf

#### WHAT RESILIENT SOLUTIONS ARE YOUR PRIORITY?



## **EXISTING CONDITIONS**





# WHAT'S AT STAKE?



\* PLEASE NOTE THAT NUMBERS SHOWN HERE INCLUDE CHINATOWN, NOT SHOWN ON MAP.



## **SUBSURFACE CONDITIONS**



## **BULKHEAD CONDITIONS**













#### **FLOOD PROTECTION SCENARIOS**

# **FLOOD PROTECTION TOOLKIT**





#### **OPEN SPACES**

Parks, Harborwalk

#### **OUTBOARD ELEMENTS**

Fill, living breakwaters, coastal marshes, floating wetlands

# **FLOOD PROTECTION TOOLKIT (Resilient Boston Harbor)**



## **FLOOD PROTECTION PRECEDENTS**



City Deck / Green Bay, WI Stoss Landscape Urbanism



Martin's Park Michael Van Valkenburgh Associates



Hunter's Point South Waterfront Park / Queens, NY Thomas Balsley Associates + Weiss Manfredi



Brooklyn Bridge Park / NYC, NY MVVA



Chicago Riverwalk / Chicago, IL Sasaki



Bronte Baths / Sydney, AUS

# CONCEPTUAL ALIGNMENT

13

# **3 SUB-DISTRICT** COMPARTMENTS

WESTEND-NORTHEND

NORTH END WATERFRON DOWNTOWN + WHARF DISTRIC

#### **DOWNTOWN +