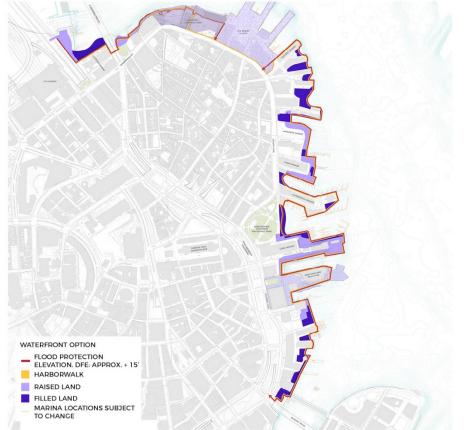

#### **FLOOD PROTECTION SCENARIOS**

# **FLOOD PROTECTION TOOLKIT**

# CONCEPTUAL ALIGNMENT

13

# **3 SUB-DISTRICT** COMPARTMENTS

WESTEND-NORTHEND

NORTH END WATERFRON DOWNTOWN + WHARF DISTRIC