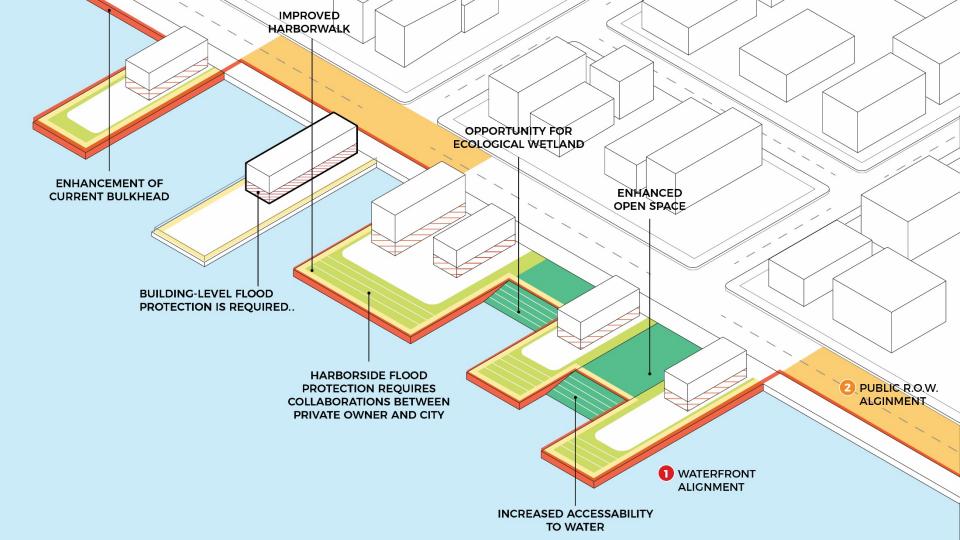

#### **ADAPTIVE CAPACITY**

HIGHER ADAPTIVE CAPACITY

WATERFRONT INFRASTRUCTURE REQUIRES EVALUATION AND PROTECTION

> BUILDING-LEVEL FLOOD PROTECTION IS REQUIRED.

2 PUBLIC R.O.W. ALGINMENT

SUPPLEMENTAL BUILDING-LEVEL FLOOD PROTECTION IS REQUIRED.