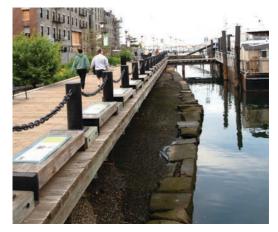

## **BULKHEAD CONDITIONS**

## **NORTH END WATERFRONT**

**Sink Holes** 

**Buildings Overhanging Wall** 

**Buildings on Piers** 

**Degraded Structures** 