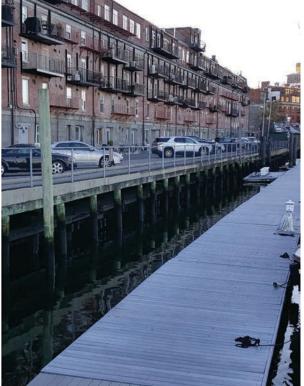

## **NORTH END WATERFRONT**

**Sink Holes** 

**Buildings Overhanging Wall** 

**Buildings on Piers** 

**Degraded Structures** 

# **NORTH END WATERFRONT**