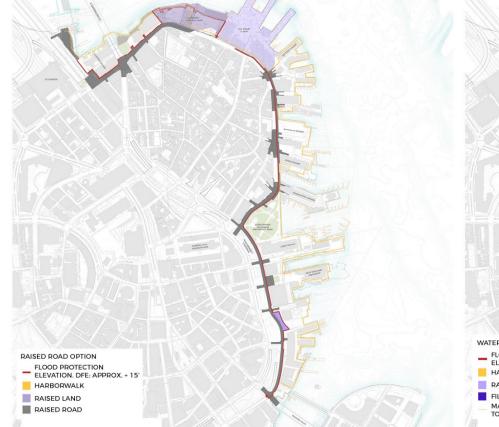

# CONCEPTUAL ALIGNMENT

13

# **3 SUB-DISTRICT** COMPARTMENTS

WESTEND-NORTHEND

NORTH END WATERFRON DOWNTOWN + WHARF DISTRIC