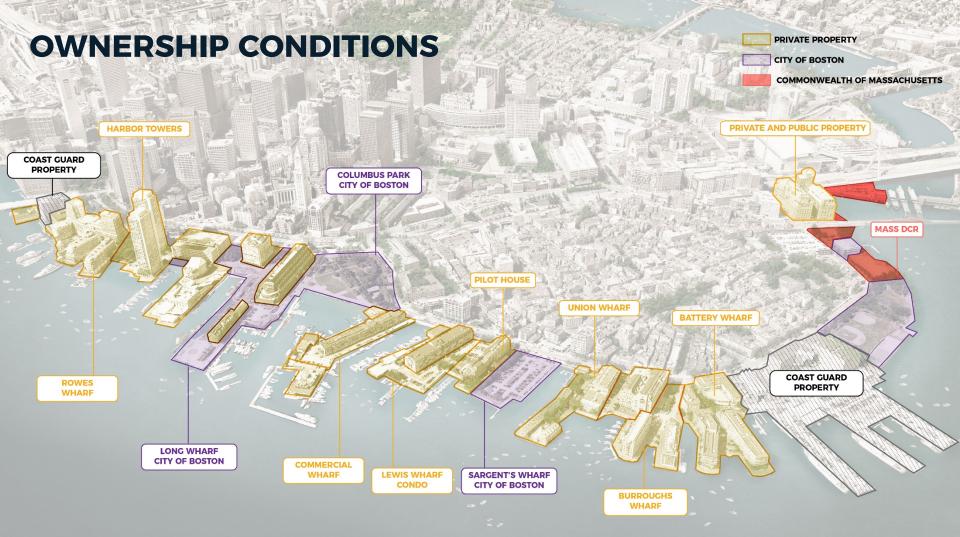

#### OWNERSHIP CITY/STATE LAND DRIVATE LAND

**Christopher Columbus Waterfront Park** 

Long Wharf

New England Aquarium

Harborwalk