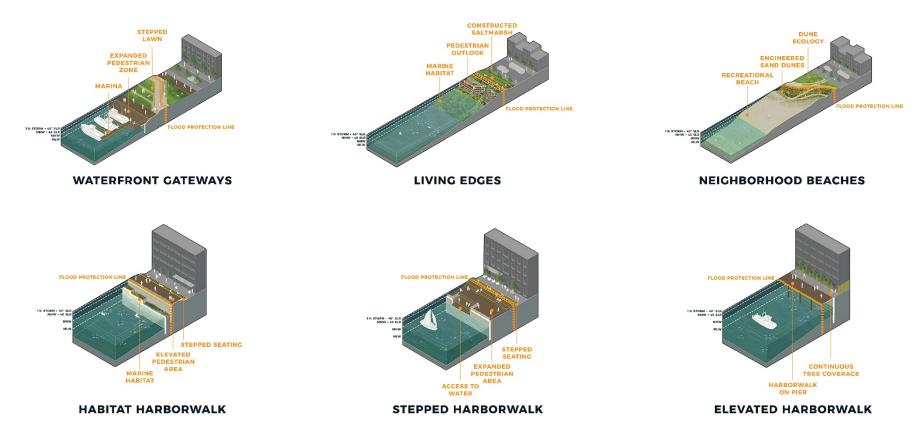

# **FLOOD PROTECTION TOOLKIT**

#### **OPEN SPACES**

Parks, Harborwalk

#### **OUTBOARD ELEMENTS**

Fill, living breakwaters, coastal marshes, floating wetlands

# **FLOOD PROTECTION TOOLKIT (Resilient Boston Harbor)**