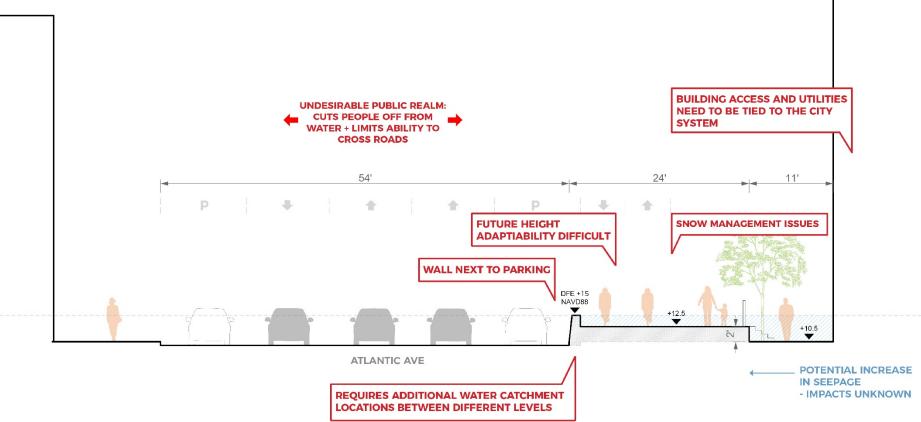

## **PUBLIC RIGHT-OF-WAY**

Sunset Harbour, Miami Beach, FL

#### **URBAN IMPACTS**

NEGATIVE IMPACT ON PUBLIC REALM

#### FEASIBILITY

 COMPLEX INTERFERENCE WITH UTILITIES (BELOW COMMERCIAL)

#### **ADAPTIVE CAPACITY**

 LIMITED ADAPTIVE CAPACITY BEYOND 40" SLR AND 1% STORM